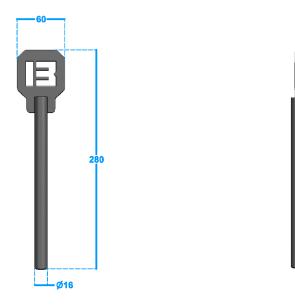

### **Specifications**

| Material: | 16mm solid round bar |
|-----------|----------------------|
| Length:   | 280mm                |
| Height:   | 60mm                 |
| Width:    | 16mm                 |
| Weight:   | 4kg                  |

## Dimension

f)